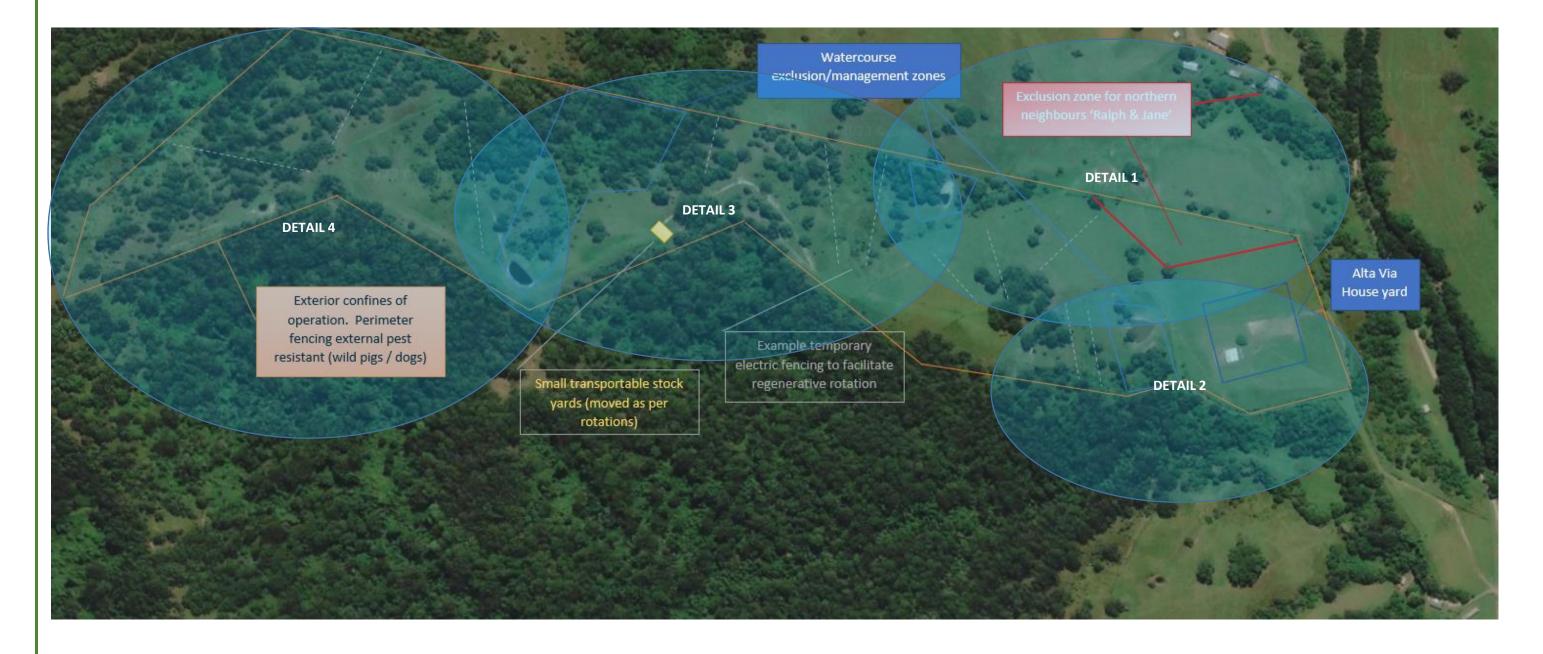

#### EXTRACT CURRENT DEVELOPMENT APPLICATION - (detail to follow)

### DETAIL 1 – Northern affected boundary

Distance to southern neighbours residence – nil affect – significant distance and natural buffer zone due to dense bush and topography Location of existing farm shed

DETAIL 2 – Southern affected boundary

### DETAIL 3 – mid property and watercourse management

DETAIL 4 – Western extent of operation