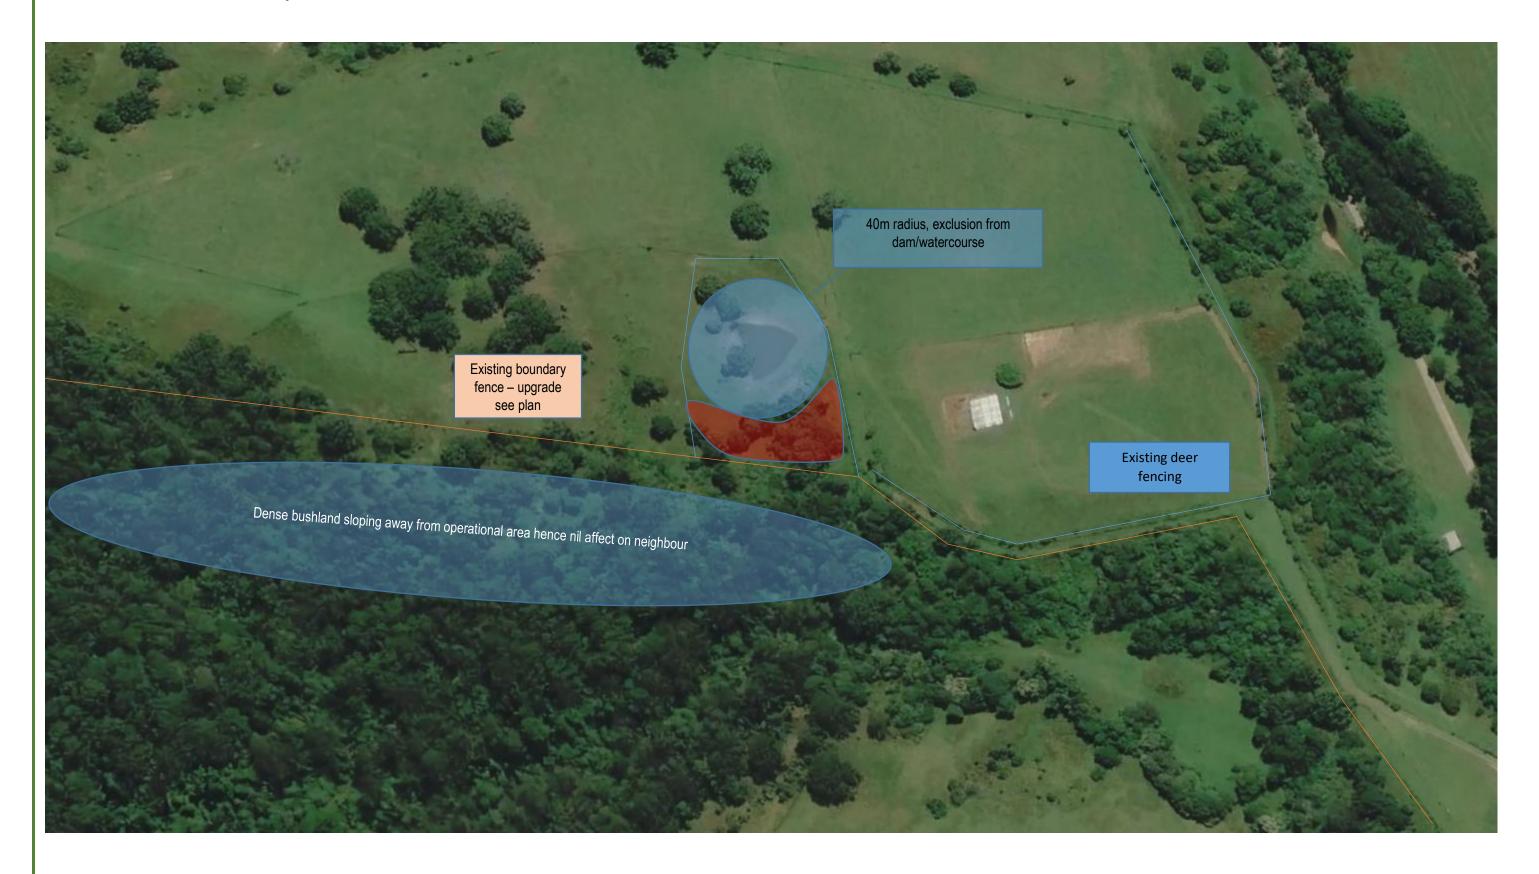

DETAIL 2 – Southern affected boundary

## ALTA VIA JAMON

Existing boundary fence – upgrade see plan

1

Existing boundary fence – upgrade see plan