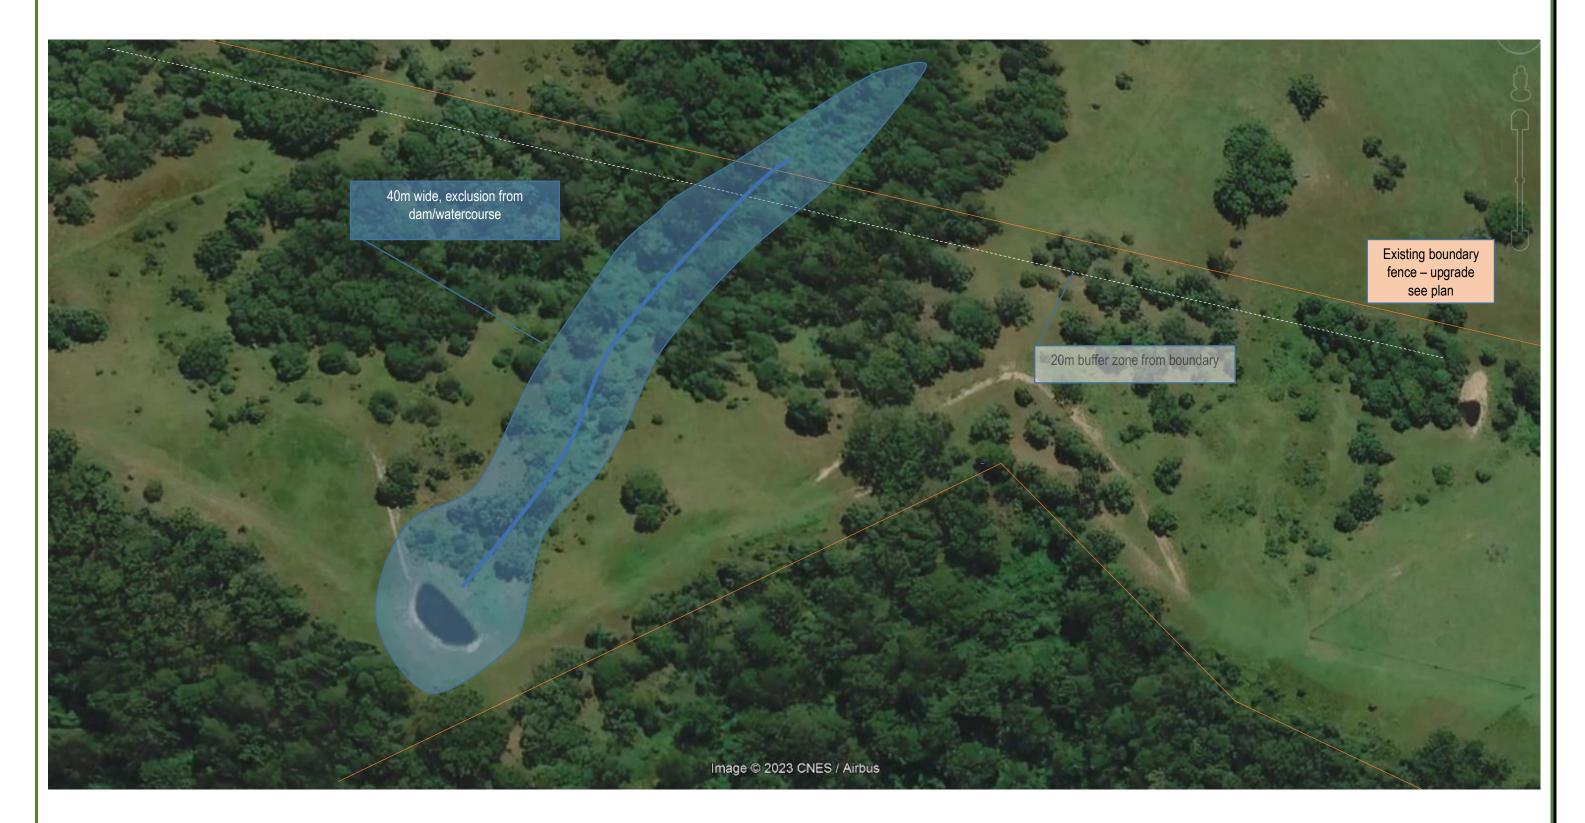

### DETAIL 3 – mid property and watercourse management

DETAIL 4 – Western extent of operation

## ALTA VIA JAMON

Existing boundary fence – upgrade see plan

1

Existing boundary fence – upgrade see plan