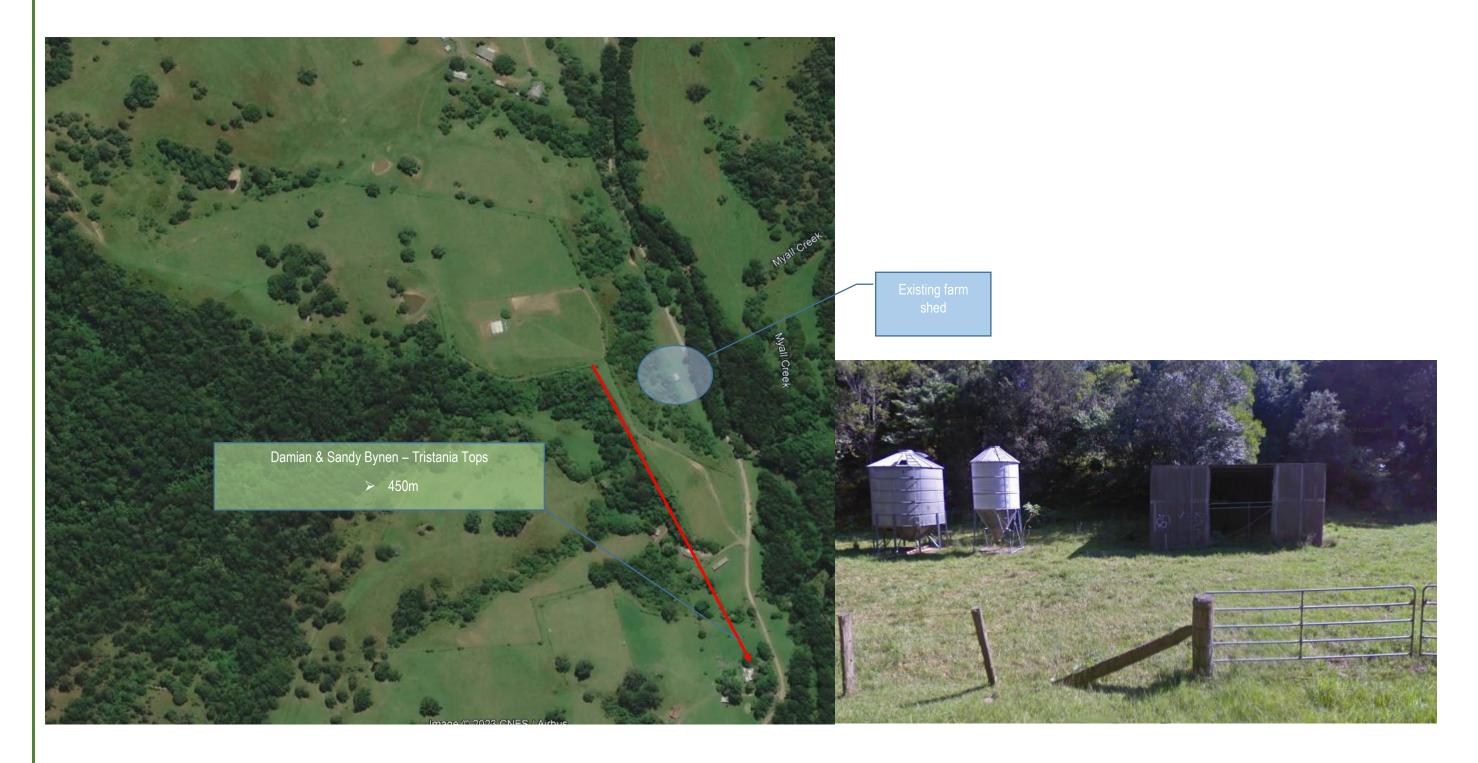

### DETAIL 1 – Northern affected boundary

Distance to southern neighbours residence – nil affect – significant distance and natural buffer zone due to dense bush and topography Location of existing farm shed