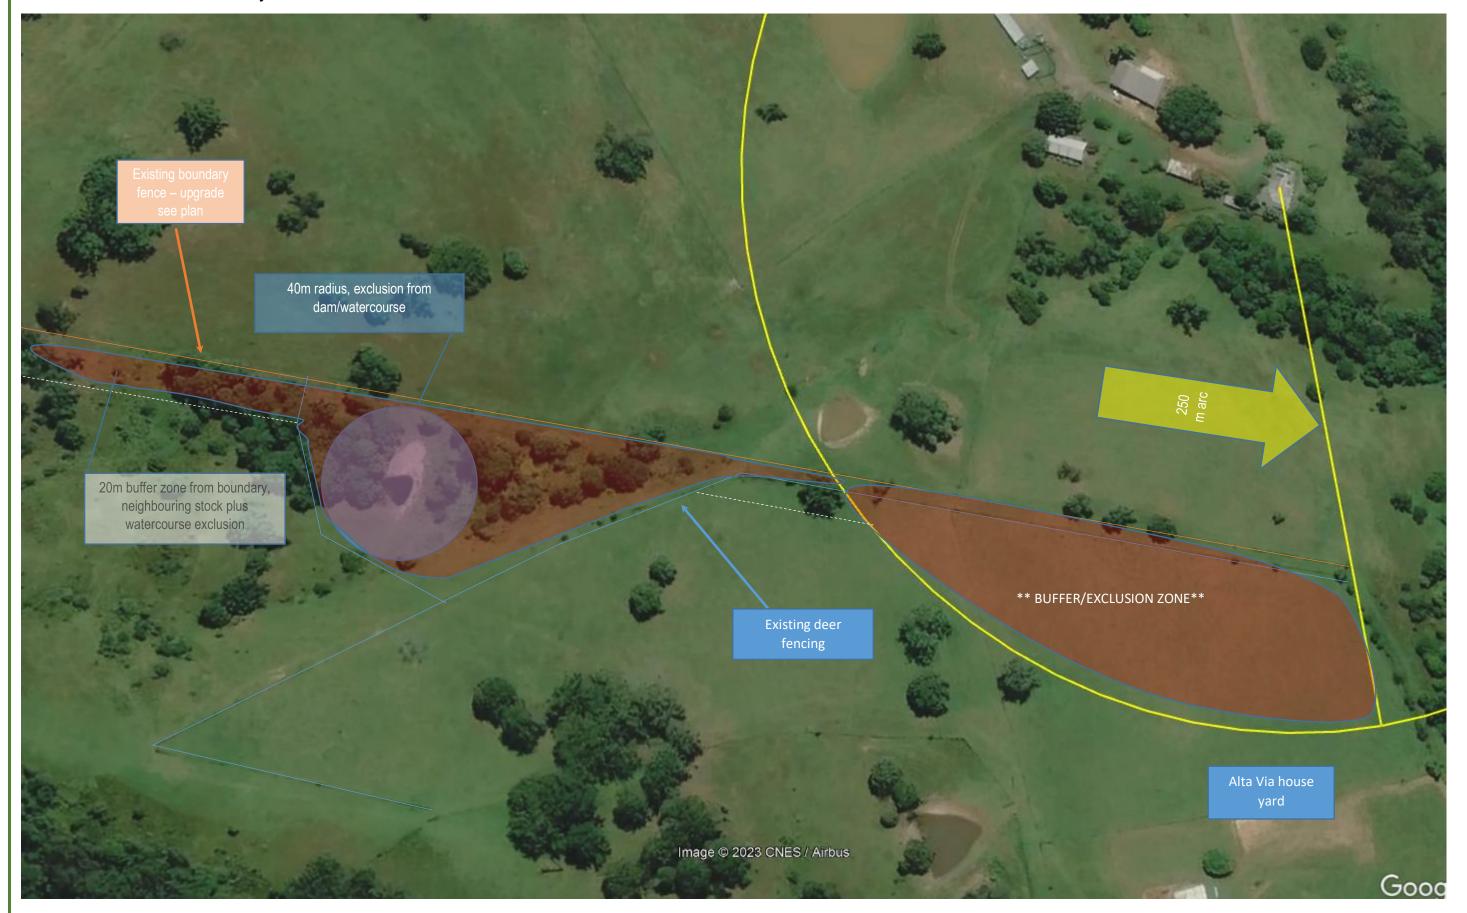

### DETAIL 1 – Northern affected boundary

Distance to southern neighbours residence – nil affect – significant distance and natural buffer zone due to dense bush and topography Location of existing farm shed